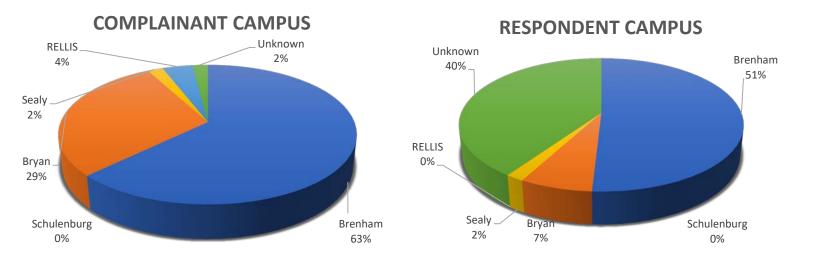

# Statistical Summary of Title IX Violations

The statistics below include all reported incidents of possible Title IX violations brought forward within this reporting period (September 2019 through August 2020), regardless of when the alleged events occurred. The report of possible Title IX violations are arranged in broad categories (e.g., sexual assault, dating violence, sexual harassment, stalking, and sexual violence) based on the complainant's allegations. Incident reports involving more than one allegation of possible Title IX violations are listed only once. The complainant is the person who reported having experienced misconduct, or (in the case of thirdparty complaints) the person who is reported to have experienced it. The respondent is the person (or persons) alleged to have committed the misconduct.