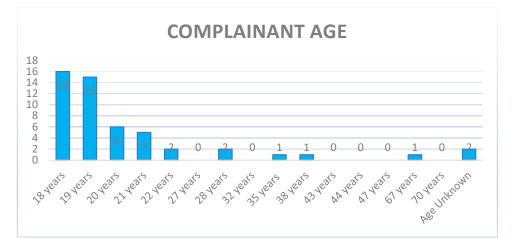

# Statistical Summary of Title IX Violations

The statistics below include all reported incidents of possible Title IX violations brought forward within this reporting period (September 2019 through August 2020), regardless of when the alleged events occurred. The report of possible Title IX violations are arranged in broad categories (e.g., sexual assault, dating violence, sexual harassment, stalking, and sexual violence) based on the complainant's allegations. Incident reports involving more than one allegation of possible Title IX violations are listed only once. The complainant is the person who reported having experienced misconduct, or (in the case of thirdparty complaints) the person who is reported to have experienced it. The respondent is the person (or persons) alleged to have committed the misconduct.