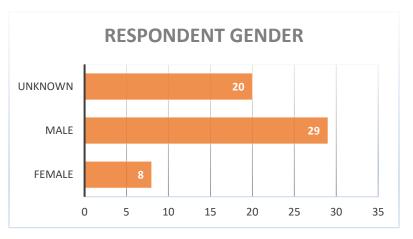

# Statistical Summary of Title IX Violations

The statistics below include all reported incidents of possible Title IX violations brought forward within this reporting period (September 2019 through August 2020), regardless of when the alleged events occurred. The report of possible Title IX violations are arranged in broad categories (e.g., sexual assault, dating violence, sexual harassment, stalking, and sexual violence) based on the complainant's allegations. Incident reports involving more than one allegation of possible Title IX violations are listed only once. The complainant is the person who reported having experienced misconduct, or (in the case of thirdparty complaints) the person who is reported to have experienced it. The respondent is the person (or persons) alleged to have committed the misconduct.