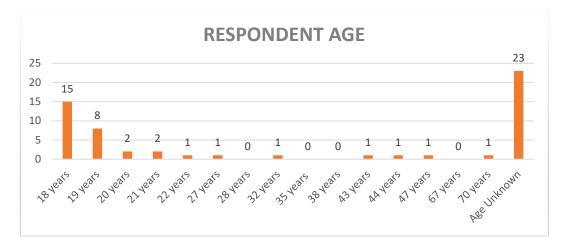

# Statistical Summary of Title IX Violations

The statistics below include all reported incidents of possible Title IX violations brought forward within this reporting period (September 2019 through August 2020), regardless of when the alleged events occurred. The report of possible Title IX violations are arranged in broad categories (e.g., sexual assault, dating violence, sexual harassment, stalking, and sexual violence) based on the complainant's allegations. Incident reports involving more than one allegation of possible Title IX violations are listed only once. The complainant is the person who reported having experienced misconduct, or (in the case of thirdparty complaints) the person who is reported to have experienced it. The respondent is the person (or persons) alleged to have committed the misconduct.