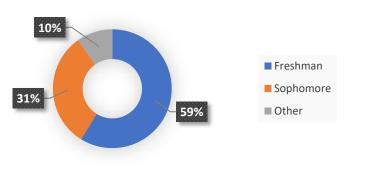

# Statistical Summary of Title IX Violations

The statistics below include all reported incidents of possible Title IX violations brought forward within this reporting period (September 2019 through August 2020), regardless of when the alleged events occurred. The report of possible Title IX violations are arranged in broad categories (e.g., sexual assault, dating violence, sexual harassment, stalking, and sexual violence) based on the complainant's allegations. Incident reports involving more than one allegation of possible Title IX violations are listed only once. The complainant is the person who reported having experienced misconduct, or (in the case of thirdparty complaints) the person who is reported to have experienced it. The respondent is the person (or persons) alleged to have committed the misconduct.