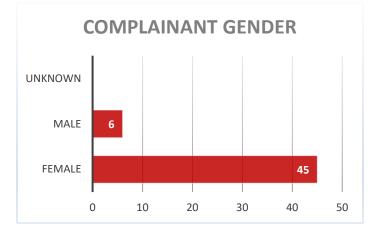

|

Chart 2. SRM & Title IX Violations by Demographic Data

#### Chart 2. SRM & Title IX Violations by Demographic Data (2)









**COMPLAINANT CLASS** 



# **RESPONDENT CLASS**



Chart 2. SRM & Title IX Violations by Demographic Data (2) cont.







Questions? See Title IX webpage: https://www.blinn.edu/title-ix/index.html

|                      | Students | Staff | Faculty | Other<br>Blinn Affiliate | Non-Blinn | Unknown | Total |
|----------------------|----------|-------|---------|--------------------------|-----------|---------|-------|
| Dating<br>Violence   | 5        | 0     | 0       | 0                        | 0         | 0       | 5     |
| Sexual<br>Assault    | 11       | 0     | 0       | 0                        | 1         | 0       | 12    |
| Sexual<br>Harassment | 6        | 0     | 0       | 0                        | 1         | 0       | 7     |
| Sexual<br>Misconduct | 4        | 0