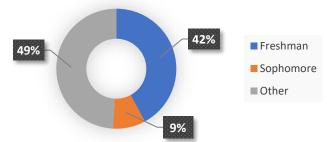

# Statistical Summary of Title IX Violations

The statistics below include all reported incidents of possible Title IX violations brought forward within this reporting period (September 2019 through August 2020), regardless of when the alleged events occurred. The report of possible Title IX violations are arranged in broad categories (e.g., sexual assault, dating violence, sexual harassment, stalking, and sexual violence) based on the complainant's allegations. Incident reports involving more than one allegation of possible Title IX violations are listed only once. The complainant is the person who reported having experienced misconduct, or (in the case of thirdparty complaints) the person who is reported to have experienced it. The respondent is the person (or persons) alleged to have committed the misconduct.