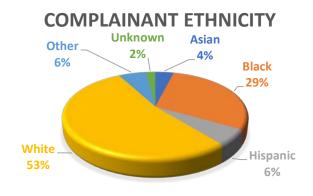

|

Chart 2. SRM & Title IX Violations by Demographic Data

#### Chart 2. SRM & Title IX Violations by Demographic Data (2)









**COMPLAINANT CLASS** 



# **RESPONDENT CLASS**



Chart 2. SRM & Title IX Violations by Demographic Data (2) cont.







Questions? See Title IX webpage: https://www.blinn.edu/title-ix/index.html

|                      | Students | Staff | Faculty | Other<br>Blinn Affiliate | Non-Blinn | Unknown | Total |
|----------------------|----------|-------|---------|--------------------------|-----------|---------|-------|
| Dating<br>Violence   | 5        | 0     | 0       | 0                        | 0         | 0       | 5     |
| Sexual<br>Assault    | 11       | 0     | 0       | 0                        | 1         | 0       | 12    |
| Sexual<br>Harassment | 6        | 0     | 0       | 0                        | 1         | 0       | 7     |
| Sexual<br>Misconduct | 4        | 0