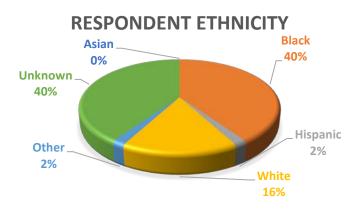

|

Chart 2. SRM & Title IX Violations by Demographic Data

#### Chart 2. SRM & Title IX Violations by Demographic Data (2)









**COMPLAINANT CLASS** 



# **RESPONDENT CLASS**



Chart 2. SRM & Title IX Violations by Demographic Data (2) cont.







Questions? See Title IX webpage: https://www.blinn.edu/title-ix/index.html

|                      | Students | Staff | Faculty | Other<br>Blinn Affiliate | Non-Blinn | Unknown | Total |
|----------------------|----------|-------|---------|--------------------------|-----------|---------|-------|
| Dating<br>Violence   | 5        | 0     | 0       | 0                        | 0         | 0       | 5     |
| Sexual<br>Assault    | 11       | 0     | 0       | 0                        | 1         | 0       | 12    |
| Sexual<br>Harassment | 6        | 0     | 0       | 0                        | 1         | 0       | 7     |
| Sexual<br>Misconduct | 4        | 0