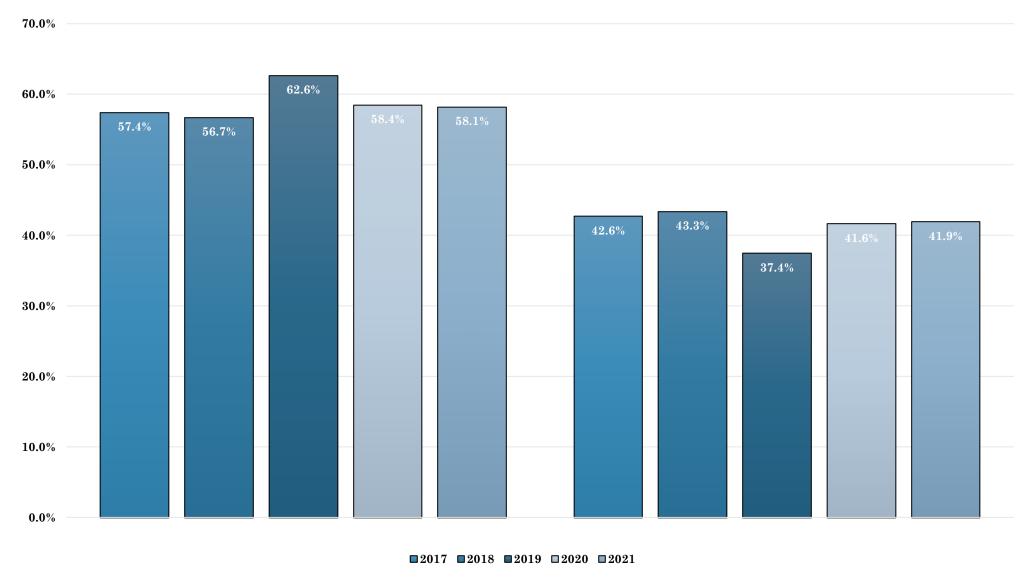

### Award Proportion by Gender

Source: Texas Higher Education Coordinating Board (THECB), Blinn College Complete Accountability Report 2021

#### Award Count Data Tables

| Reporting Year | 2017 | 2018 | 2019 | 2020 | 2021 |
|----------------|------|------|------|------|------|
| Female         | 1677 | 3470 | 1224 | 1481 | 1444 |
| Male           | 1247 | 2654 | 731  | 1054 | 1040 |
| Grand Total    | 2924 | 6124 | 1955 | 2535 | 2484 |