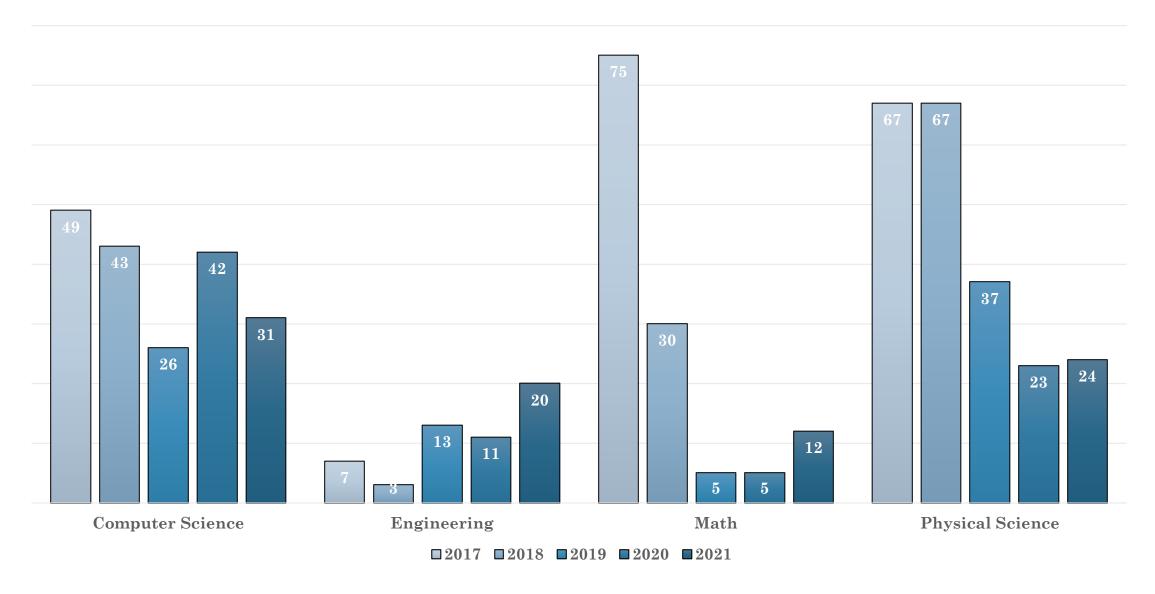

#### Awards Granted in STEM Fields

Source: Texas Higher Education Coordinating Board (THECB), Accountability Dashboard, Degrees and certificates awarded in STEM, Allied Health, Nursing or Associate of Art in Teaching