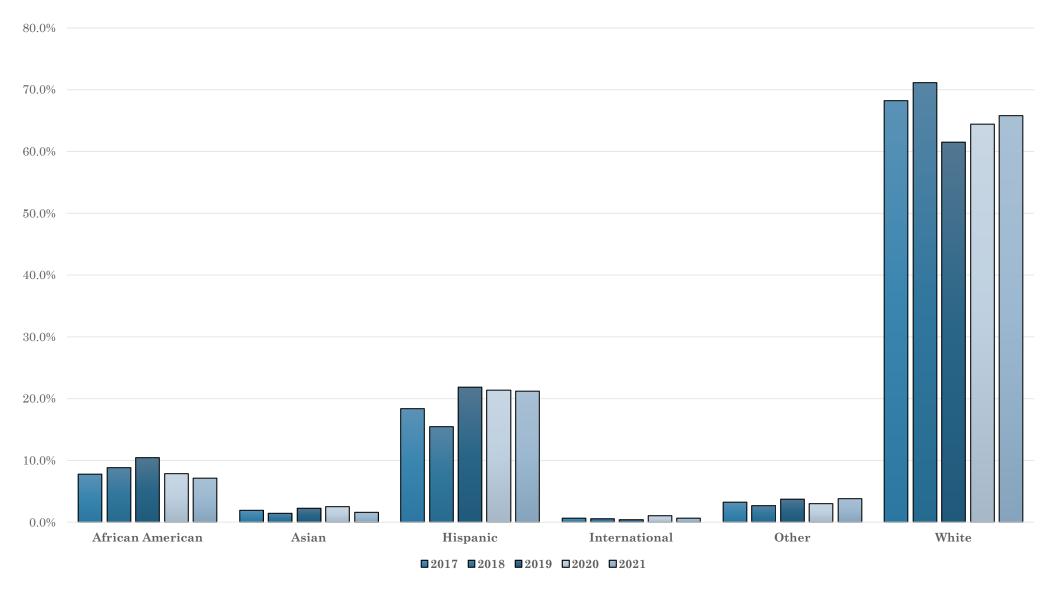

## Award Proportion by Ethnicity

Source: Texas Higher Education Coordinating Board (THECB), Blinn College Complete Accountability Report 2021

| Reporting Year | 2017 | 2018 | 2019 | 2020 | 2021 |
|----------------|------|------|------|------|------|
| African        |      |      |      |      |      |
| American       | 226  | 540  | 204  | 198  | 176  |
| Asian          | 56   | 89   | 44   | 63   | 39   |
| Hispanic       | 536  | 946  | 426  | 541  | 526  |
| International  | 19   | 31   | 8    | 26   | 16   |
| Other          | 94   | 163  | 72   | 75   | 94   |
| White          | 1993 | 4355 | 1201 | 1632 | 1633 |
| Grand Total    | 2924 | 6124 | 1955 | 2535 | 2484 |