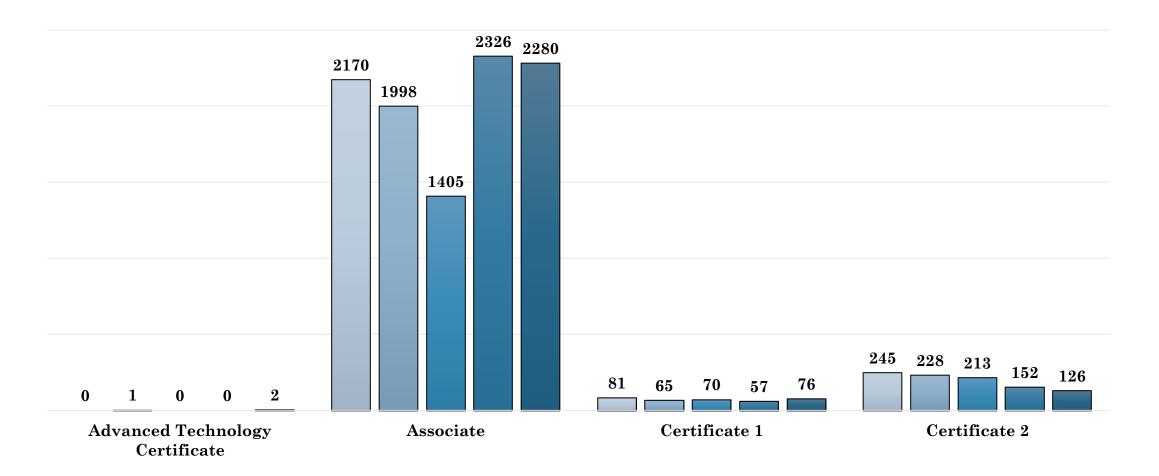

#### Awards Granted by Credential Level

 $\square 2017 \quad \square 2018 \quad \square 2019 \quad \square 2020 \quad \square 2021$ 