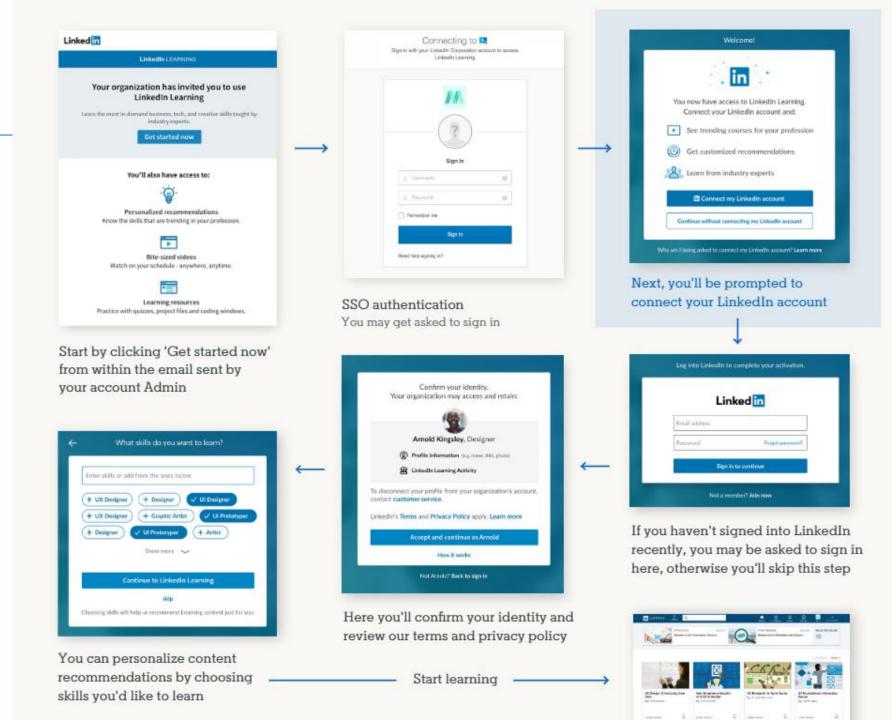

## If a Learner chooses to <u>Connect</u> to their LinkedIn profile

**Note:** <u>only</u> the user's learning activity and basic profile information, (e.g. name, job title, photo) will be shared with the organization