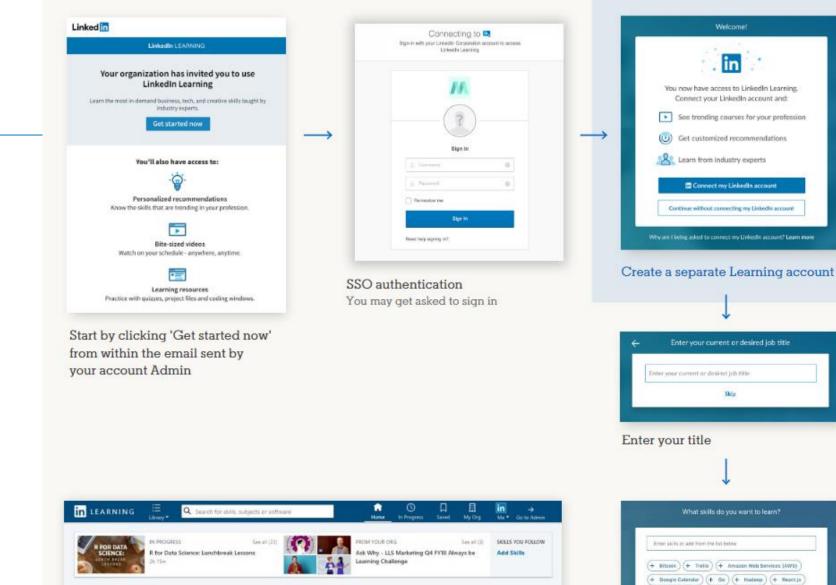

## If a Learner chooses to **Not Connect** to their LinkedIn profile:

**C**reate a standard Learning Account

And that's it! LinkedIn Learning is activated for the learner.

Recommended for you

**Building a Recommendation** 