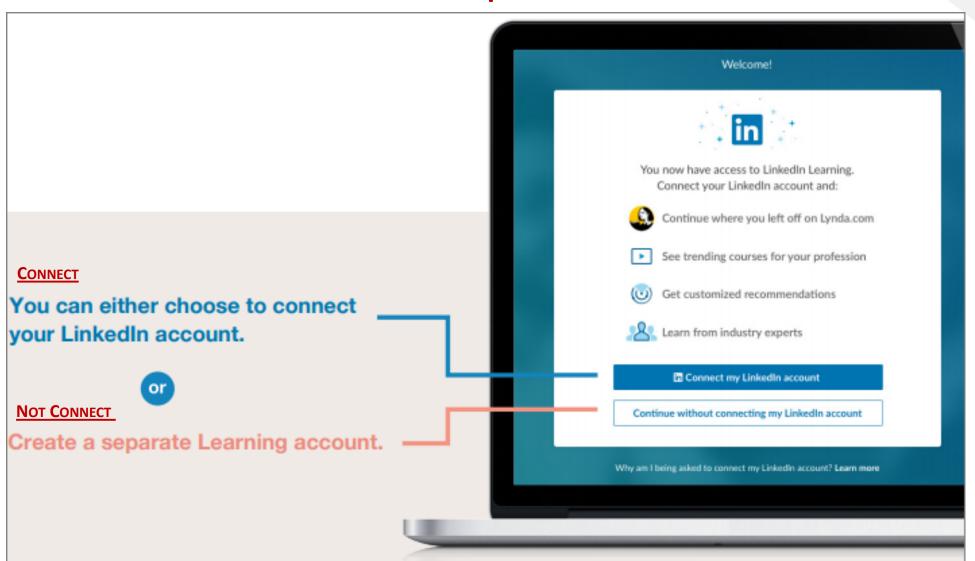

## **Activate LinkedIn Learning Account**

**Connect or Not Connect to LinkedIn profile** 