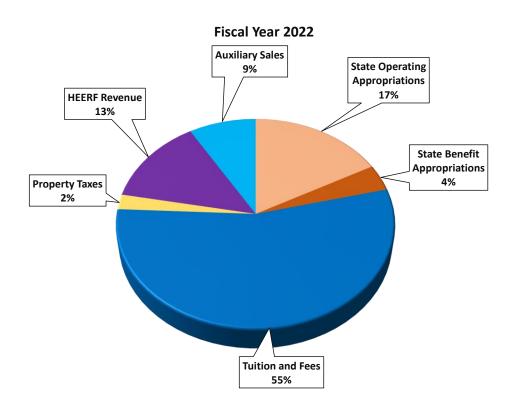

#### **Operation and Maintenance of Plant**

Operation and Maintenance of Plant expenditures were \$8.4 million and \$7.4 million at 04/30/2023 and 04/30/2022, respectively, representing an increase of \$1 million, or 14%. This expense is primarily due to increases in Plant Support of \$306 thousand; Building Maintenance of \$275 thousand; and Campus Security of \$319 thousand.

#### Athletics

Athletics expenditures were \$2.4 million and \$2.0 million at 04/30/2023 and 04/30/2022, respectively, representing an increase of \$409 thousand, or 21%. This increase is primarily due to net increases in salaries and benefits of \$355 thousand and increases in student travel of \$39 thousand.

# BLINN COLLEGE DISTRICT Statement of Expenditures By Function Month Ended April 30, 2023 and 2022 (67% Of Fiscal Year)

|                                           | <br>Curi          | rent | Fiscal Year 202 |           | <br>Prior FY     | Monthly Var     |         |
|-------------------------------------------|-------------------|------|-----------------|-----------|------------------|-----------------|---------|
|                                           |                   |      | Actual          | % Actual  | Actual           | <br>FY23 vs F   | ¥22     |
|                                           | <br>Budget        |      | 04/30/23        | To Budget | <br>04/30/22     | <br>Dollars     | Percent |
| Operating Expenditures                    |                   |      |                 |           |                  |                 |         |
| General Academic & Vocational Instruction | \$<br>44,923,704  | \$   | 32,926,179      | 73%       | \$<br>31,072,250 | \$<br>1,853,929 | 6%      |
| Public Service                            | 265,000           |      | 84,223          | 32%       | 85,810           | (1,587)         | -2%     |
| Star of Republic Museum                   |                   |      |                 |           | 3,896            | (3,896)         | -100%   |
| Academic Support                          | 10,655,012        |      | 6,087,246       | 57%       | 5,937,467        | 149,779         | 3%      |
| Library Services                          | 1,892,817         |      | 1,242,800       | 66%       | 1,194,715        | 48,085          | 4%      |
| Student Services                          | 8,522,804         |      | 4,646,639       | 55%       | 4,516,107        | 130,532         | 3%      |
| Institutional Support                     | 19,999,747        |      | 11,212,251      | 56%       | 10,323,723       | 888,528         | 9%      |
| Operation and Maintenance of Plant        |                   |      |                 |           |                  |                 |         |
| Plant Support                             | 4,147,827         |      | 2,571,592       | 62%       | 2,265,797        | 305,795         | 13%     |
| Building Maintenance                      | 3,888,235         |      | 2,250,242       | 58%       | 1,975,135        | 275,107         | 14%     |
| Custodial Services                        | 1,537,270         |      | 901,436         | 59%       | 856,586          | 44,850          | 5%      |
| Grounds Maintenance                       | 640,901           |      | 359,653         | 56%       | 294,756          | 64,897          | 22%     |
| Campus Security                           | <br>3,643,889     |      | 2,283,745       | 63%       | 1,965,198        | <br>318,547     | 16%     |
| Total Operating and Maintenance of Plant  | 13,858,122        |      | 8,366,668       | 60%       | 7,357,472        | 1,009,196       | 14%     |
| Auxiliary Enterprises                     |                   |      |                 |           |                  |                 |         |
| Housing                                   | 2,619,930         |      | 1,742,919       | 67%       | 1,658,419        | 84,500          | 5%      |
| Food Services                             | 4,280,069         |      | 2,706,019       | 63%       | 2,635,154        | 70,865          | 3%      |
| Bookstore                                 | 3,000             |      | 108             | 0%        | -                |                 | 0%      |
| Parking                                   | 37,000            |      | 991             | 3%        | 6,661            | (5,670)         | -85%    |
| Athletics                                 | 3,279,330         |      | 2,394,904       | 73%       | 1,985,556        | 409,348         | 21%     |
| Student Center                            | 1,162,750         |      | 669,598         | 58%       | 595,519          | 74,079          | 12%     |
| Student Activities                        | 574,198           |      | 347,469         | 61%       | 274,712          | 72,757          | 26%     |
| Miscellaneous Auxiliary                   | <br>483,236       |      | 267,541         | 55%       | 231,084          | <br>36,457      | 16%     |
| Total Auxiliary Enterprises               | <br>12,439,513    |      | 8,129,549       | 65%       | 7,387,105        | <br>742,444     | 10%     |
| Total Operating Expenditures              | \$<br>112,556,719 | \$   | 72,695,555      | 65%       | \$<br>67,878,545 | \$<br>4,817,010 | 7%      |