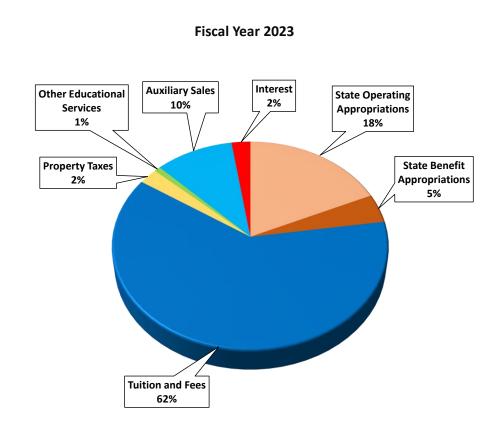

#### **Tuition and Fees**

Current year net tuition and fees of \$57.3 million is \$3.3 million higher than prior year of \$54.0 million, representing an increase of 6%. The increase is primarily due to increases in Out-of-District tuition of \$1.5 million; Non-Resident tuition of \$853 thousand; General Use Fee of \$1.3 million; Lab and Course Fees of \$329 thousand; Workforce fees of \$250 thousand; increases in Waivers and Exemptions of (\$564 thousand); and increases in Allowances and Discounts of (\$347 thousand).

# **Auxiliary Enterprises**

Current year Auxiliary Enterprises of \$9.3 million is \$837 thousand higher than prior year of \$8.4 million, representing an increase of 10%. The increase is primarily due to an increase in Food Service of \$706 thousand; increase in Bookstore of \$72 thousand; and, an increase in parking of \$100 thousand.

# Interest Revenue

Current year Interest Revenue of \$2.2 million is \$1.8 million higher than prior year of \$416 thousand, representing an increase of 432%. The increase is due to rising interest rates on investments.

#### **Miscellaneous Revenue**

Miscellaneous Revenue is \$746 thousand and \$14.1 million at 04/30/2023 and 04/30/2022, respectively, representing a decrease of \$13.4 million. This change is due to a decrease of \$13.3 million in HEERF revenue. All HEERF funds were expended during FY 2022.

# BLINN COLLEGE DISTRICT Statement of Operating Revenues Month Ended April 30, 2023 and 2022 (67% Of Fiscal Year)

|                                            |    | Current I   | Fisca | al Year 2023 |              |    | Prior FY    |    | Monthly V              |             |
|--------------------------------------------|----|-------------|-------|--------------|--------------|----|-------------|----|------------------------|-------------|
|                                            |    |             |       | Actual       | % Actual     |    | Actual      |    | FY23 vs                |             |
| Revenues                                   |    | Budget      |       | 04/30/23     | To Budget    |    | 04/30/22    |    | Dollars                | Percent     |
| State Appropriations                       |    |             |       |              |              |    |             |    |                        |             |
| Contact Hour Funding                       | \$ | 19,225,425  | ¢     | 12,816,950   | 67%          | \$ | 12,816,950  | \$ |                        | 0%          |
| Student Success                            | φ  |             | φ     |              |              | φ  |             | φ  | -                      |             |
|                                            |    | 5,448,137   |       | 3,632,091    | 67%          |    | 3,632,091   |    | -                      | 0%          |
| Core Operations                            |    | 680,406     |       | 453,604      | 67%          |    | 453,604     |    | -                      | 0%          |
| Total Appropriations                       |    | 25,353,968  |       | 16,902,645   | 67%          |    | 16,902,645  |    | -                      | 0%          |
| State Group Insurance<br>State Retirement  |    | 4,183,097   |       | 2,788,731    | 67%          |    | 2,788,728   |    | 3                      | 0%          |
| Teachers Retirement System (TRS)           |    | 1,406,600   |       | 1,081,181    | 77%          |    | 967,522     |    | 113,659                | 12%         |
| Optional Retirement Program (ORP)          |    | 342,205     |       | 235,141      | 69%          |    | 225,372     |    | 9,769                  | 4%          |
| Total State Group Insurance and Retirement |    | 5,931,902   |       | 4,105,053    | 69%          |    | 3,981,622   |    | 123,431                | 3%          |
| Total State Funding                        | ·  | 31,285,870  |       | 21,007,698   | 67%          |    | 20,884,267  |    | 123,431                | 1%          |
| Tuition                                    |    |             |       |              |              |    |             |    |                        |             |
| In-District                                |    | 439,217     |       | 309,420      | 70%          |    | 316,406     |    | (6,986)                | -2%         |
| Out-of-District                            |    | 43,656,422  |       | 34,026,222   | 78%          |    | 32,535,140  |    | 1,491,082              | 5%          |
| Non-Resident                               |    | 2,204,422   |       | 2,937,177    | 133%         |    | 2,083,927   |    | 853,250                | 41%         |
| Non-Funded                                 |    | 66.000      |       | 78,000       | 118%         |    | 75,240      |    | 2,760                  | 4%          |
| Waivers and Exemptions                     |    | (3,700,000) |       | (3,400,508)  | 92%          |    | (2,836,363) |    | (564,145)              | 20%         |
| Allowances and Discounts                   |    | (3,021,360) |       | (2,239,274)  | 92%<br>74%   |    | (1,891,910) |    | (304,143)<br>(347,364) | 18%         |
| Bad Debts                                  |    |             |       |              |              |    |             |    |                        |             |
|                                            |    | (30,000)    |       | (4,598)      | 15%          |    | (12,248)    |    | 7,650                  | -62%        |
| Total Net Tuition                          |    | 39,614,701  |       | 31,706,439   | 80%          |    | 30,270,192  |    | 1,436,247              | 5%          |
| Fees                                       |    | 00 100 150  |       | <b></b>      | <b>-</b> 50/ |    | 00.054.445  |    |                        | <i>co</i> / |
| General Use Fee                            |    | 28,422,150  |       | 21,548,488   | 76%          |    | 20,256,447  |    | 1,292,041              | 6%          |
| Lab and Course Fees                        |    | 4,536,332   |       | 3,033,466    | 67%          |    | 2,704,209   |    | 329,257                | 12%         |
| Workforce Fees                             |    | 900,000     |       | 987,689      | 110%         |    | 737,252     |    | 250,437                | 34%         |
| Total Net Fees                             |    | 33,858,482  |       | 25,569,643   | 76%          |    | 23,697,908  |    | 1,871,735              | 8%          |
| Total Net Tuition and Fees                 |    | 73,473,183  |       | 57,276,082   | 78%          |    | 53,968,100  |    | 3,307,982              | 6%          |
| Auxiliary Enterprises                      |    |             |       |              |              |    |             |    |                        |             |
| Housing                                    |    | 4,930,871   |       | 3,452,454    | 70%          |    | 3,500,420   |    | (47,966)               | -1%         |
| Food Service                               |    | 5,832,895   |       | 4,059,654    | 70%          |    | 3,353,183   |    | 706,471                | 21%         |
| Bookstore                                  |    | 925,000     |       | 624,662      | 68%          |    | 552,666     |    | 71,996                 | 13%         |
| Parking                                    |    | 1,900,000   |       | 1,777,622    | 94%          |    | 1,677,627   |    | 99,995                 | 6%          |
| Other Sources                              |    | 650,000     |       | 275,490      | 42%          |    | 257,530     |    | 17,960                 | 7%          |
| Auxiliary Allowances and Discounts         |    | (1,329,190) |       | (918,957)    | 69%          |    | (907,669)   |    | (11,288)               | 1%          |
| Total Auxiliary Enterprises                | ·  | 12,909,576  |       | 9,270,925    | 72%          |    | 8,433,757   |    | 837,168                | 10%         |
| Property Taxes                             |    | 2,278,968   |       | 2,243,694    | 98%          |    | 2,268,588   |    | (24,894)               | -1%         |
| Interest - Operating                       |    | 500,000     |       | 2,215,088    | 443%         |    | 416,148     |    | 1,798,940              | 432%        |
|                                            |    |             |       |              |              |    |             |    |                        |             |
| Miscellaneous Revenue                      |    |             |       |              |              |    |             |    |                        |             |
| Educational Sales and Services             |    | 415,160     |       | 495,422      | 119%         |    | 706,630     |    | (211,208)              | -30%        |
| Foundation                                 |    |             |       | 81,113       | 100%         |    | 51,281      |    | 29,832                 | 58%         |
| HEERF                                      |    |             |       |              |              |    | 13,289,334  |    | (13,289,334)           | -100%       |
| Workstudy Reimbursement                    |    | 437,081     |       | 169,551      | 39%          |    | 83,358      |    | 86,193                 | 103%        |
| Total Miscellaneous Revenue                |    | 852,241     |       | 746,086      | 88%          |    | 14,130,603  |    | (13,384,517)           | -95%        |
| Total Operating Revenue                    | \$ | 121,299,838 | \$    | 92,759,573   | 76%          | \$ | 100,101,463 | \$ | (7,341,890)            | -7%         |