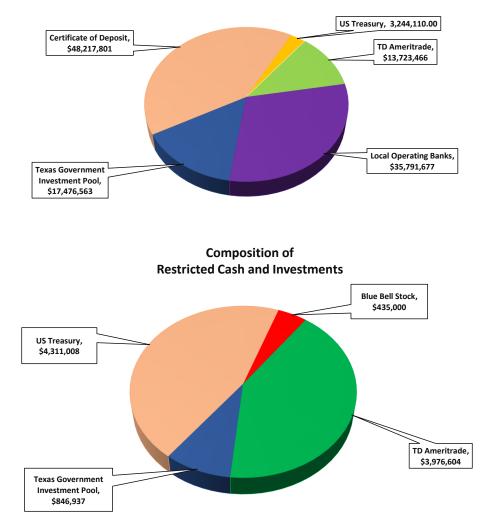

# BLINN COLLEGE DISTRICT Statement of Net Position April 30, 2023 and 2022

| Α                                                    | pril 30, 2023 | and 2022    |                   |                  |         |
|------------------------------------------------------|---------------|-------------|-------------------|------------------|---------|
|                                                      |               |             |                   | Monthly Va       |         |
|                                                      |               |             |                   | <br>FY23 vs F    |         |
|                                                      |               | 2023        | <br>2022          | <br>Dollars      | Percent |
| Assets                                               |               |             |                   |                  |         |
| Cash in banks and petty cash (C)                     | \$            | 35,791,677  | \$<br>34,311,342  | \$<br>1,480,335  | 4%      |
| Cash in investment pools (C)                         |               | 14,107,594  | 42,210,357        | (28,102,763)     | -67%    |
| Scholarship fund Investments (C)                     |               | 1,281,937   | 643,219           | 638,718          | 99%     |
| Bond Reserve fund Investments (C)                    |               | 8,287,612   | 8,700,509         | (412,897)        | -5%     |
| Capital and deferred Maintenance Reserve Investments |               | 15,000,000  | 15,000,000        | -                | 0%      |
| Technology Project Reserve Investments               |               | 2,037,288   | 2,011,088         | 26,200           | 1%      |
| Auxiliary Project Reserve Investments                |               | 55,146      | 727,045           | (671,899)        | -92%    |
| Construction and Restricted Fund Investments (C)     |               |             | 3,521,031         | (3,521,031)      | -100%   |
| Certificate of Deposit and Treasury(C)               |               | 51,461,911  | 32,958,722        | 18,503,189       | 56%     |
| Accounts Receivable                                  |               |             |                   |                  |         |
| Student tuition and fees (net)                       |               | 6,740,937   | 5,599,914         | 1,141,023        | 20%     |
| State appropriations                                 |               | 9,634,510   | 9,634,508         | 2                | 0%      |
| Other (A1)                                           |               | 2,567,896   | 2,729,919         | (162,023)        | -6%     |
| Other assets                                         |               | 1,025,125   | 382,969           | 642,156          | 168%    |
| Capital assets (net) (B)                             |               | 229,508,075 | <br>200,055,178   | <br>29,452,897   | 15%     |
| Total Assets                                         |               | 377,499,708 | <br>358,485,801   | <br>19,013,907   | 5%      |
|                                                      |               |             |                   |                  |         |
| Deferred Outflows                                    |               | 10.005.110  | 15 (10 050        | (2 510 0 60)     | 2004    |
| Deferred outflows related to OPEB (GASB 75)          |               | 13,937,410  | 17,448,279        | (3,510,869)      | -20%    |
| Deferred outflows related to pensions (GASB 68)      |               | 7,678,463   | <br>10,096,571    | <br>(2,418,108)  | -24%    |
| Total Deferred Outflows                              |               | 21,615,873  | <br>27,544,850    | <br>(5,928,977)  | -22%    |
| Liabilities                                          |               |             |                   |                  |         |
| Accounts payable                                     |               | 2,864,624   | 3,175,144         | (310,520)        | -10%    |
| Accrued payroll liabilities                          |               | 5,688,307   | 5,396,066         | 292,241          | -10%    |
| Deposits Payable                                     |               | 290,496     | 193,400           | 97,096           | 50%     |
| Agency Funds (A2)                                    |               | 832,702     | 611,734           | 220,968          | 36%     |
| Deferred Revenues                                    |               | 032,702     | 011,751           | 220,900          | 5070    |
| Student Revenue (A3)                                 |               | 12,117,223  | 11,175,258        | 941,965          | 8%      |
| Grants and Contracts                                 |               | 57,117      | 52,905            | 4,212            | 8%      |
| Bonds payable ( <b>B</b> )                           |               | 110,159,559 | 115,220,208       | (5,060,649)      | -4%     |
| Lease Liability                                      |               | 10,584,886  | , ,               | 10,584,886       | 100%    |
| Net pension liability related to OPEB (GASB 75)      |               | 63,741,752  | 60,560,299        | 3,181,453        | 5%      |
| Net pension liability related to pensions (GASB 68)  |               | 10,718,973  | <br>22,487,626    | <br>(11,768,653) | -52%    |
| Total Liabilities                                    |               | 217,055,639 | 218,872,640       | (1,817,001)      | -1%     |
|                                                      |               |             |                   |                  |         |
| Deferred Inflows                                     |               |             |                   |                  |         |
| Deferred inflows related to OPEB (GASB 75)           |               | 10,975,224  | 15,416,794        | (4,441,570)      | -29%    |
| Deferred inflows related to pensions (GASB 68)       |               | 12,744,782  | <br>4,940,758     | <br>7,804,024    | 158%    |
| Total Deferred Inflows                               |               | 23,720,006  | <br>20,357,552    | <br>3,362,454    | 17%     |
| Net Assets                                           |               |             |                   |                  |         |
| Invested in capital assets, net of related debt      |               | 105,286,816 | 101,200,224       | 4,086,592        | 4%      |
| Leases                                               |               | 13,135,693  |                   | 13,135,693       | 100%    |
| Student aid                                          |               | 1,552,558   | 2,160,632         | (608,074)        | -28%    |
| Debt service                                         |               | 8,946,867   | 8,918,600         | 28,267           | 0%      |
| Unrestricted                                         |               | 15,615,506  | 20,316,342        | (4,700,836)      | -23%    |
| Current year increase (decrease) in Net Assets       |               | 13,802,496  | <br>14,204,661    | <br>(402,165)    | -3%     |
| Total Net Assets                                     |               | 158,339,936 | <br>146,800,459   | <br>11,539,477   | 8%      |
| Total Liabilities, Deferred Inflows, & Net Assets    | \$            | 399,115,581 | \$<br>386,030,651 | \$<br>13,084,930 | 3%      |
|                                                      |               |             |                   |                  |         |

# BLINN COLLEGE DISTRICT INVESTMENT REPORT BY FUND April 30, 2023

|                                                               | Coupon<br>Interest | Book Value      |               | Interest    |                     | Book Value      | Market Value   |
|---------------------------------------------------------------|--------------------|-----------------|---------------|-------------|---------------------|-----------------|----------------|
|                                                               | Rate               | 03/31/2023      | Receipts      | Earnings    | Distributions       | 04/30/2023      | 04/30/2023     |
| Unrestricted Cash and Cash Equivalents                        |                    |                 |               |             |                     |                 |                |
| Brenham National Bank                                         |                    | 6,631,392.30    | 38,486,348.58 | 15,591.68   | (39,949,996.54)     | 5,183,336.02    | 5,183,336.02   |
| Bank of Brenham                                               |                    | 30,296,849.33   |               | 106,759.92  | (27,5 17,5 7 010 1) | 30,403,609.25   | 30,403,609.25  |
| Fayetteville Bank                                             |                    | 200,743.47      | 2,738.95      | 52.85       | (160,097.38)        | 43,437.89       | 43,437.89      |
| Citizens State Bank                                           |                    | 150,954.06      | 2,177.77      |             | (19.17)             | 153,112.66      | 153,112.66     |
| Cash on Hand - Petty Cash                                     |                    | 8,181.44        | ,             |             |                     | 8,181.44        | 8,181.44       |
| Subtotal Cash in Bank and Petty Cash                          | _                  | 37,288,120.60   | 38,491,265.30 | 122,404.45  | (40,110,113.09)     | 35,791,677.26   | 35,791,677.26  |
| TexPool - Unrestricted Operating Fund Balance                 | 4.80%              | 106,892.67      |               | 841.81      |                     | 107,734.48      | 107.734.48     |
| Lone Star/General Acct Unrestricted                           | 4.80%              | 402,316.41      | 24,686.93     | 15,025.40   |                     | 442,028.74      | 442,028.74     |
| LOGIC - Unrestricted                                          | 5.00%              | 18,209,649.32   | 24,000.75     | 57,664.70   | (5,000,000.00)      | 13,267,314.02   | 13,267,314.02  |
| TexStar - Unrestricted                                        | 4.83%              | 289,367.89      |               | 1,148.27    | (3,000,000.00)      | 290,516.16      | 290,516.16     |
| Subtotal Cash in Investment Pools                             | 4.0570             | 19,008,226.29   | 24,686.93     | 74,680.18   | (5,000,000.00)      | 14,107,593.40   | 14,107,593.40  |
|                                                               | 1.000              | 2 2 4 4 4 2 2 2 |               |             |                     | 2 2 4 4 4 2 2 2 |                |
| U.S. Treasury Bill 912828WJ5 05/15/24                         | 4.80%              | 3,244,110.00    |               |             |                     | 3,244,110.00    | 3,244,110.00   |
| Bank of Brenham CD Investment                                 |                    | 38,177,946.41   |               |             |                     | 38,177,946.41   | 38,177,946.41  |
| Multi-Bank Securities CD Investment                           | —                  | 10,039,855.00   |               |             |                     | 10,039,855.00   | 10,039,855.00  |
| Subtotal Cash in Certificates of Deposit and Treasury         |                    | 51,461,911.41   | -             | -           | -                   | 51,461,911.41   | 51,461,911.41  |
| Unrestricted Investments Reserved for Auxiliary               |                    |                 |               |             |                     |                 |                |
| TD Ameritrade - Unrestricted                                  | _                  | 55,113.63       |               | 32.84       |                     | 55,146.47       | 55,146.47      |
| Subtotal Unrestricted Investments Reserved for Auxiliary      | -                  | 55,113.63       | -             | 32.84       | -                   | 55,146.47       | 55,146.47      |
| Unrestricted Investments Reserved for Technology              |                    |                 |               |             |                     |                 |                |
| TD Ameritrade - Unrestricted                                  |                    | 2,036,075.03    |               | 1,213.20    |                     | 2,037,288.23    | 2,037,288.23   |
| Subtotal Unrestricted Investments Reserved for Technology     | _                  | 2,036,075.03    | -             | 1,213.20    | -                   | 2,037,288.23    | 2,037,288.23   |
| Unrestricted Investments Reserved for Capital Projects        |                    |                 |               |             |                     |                 |                |
| LoneStar Unrestricted                                         | 4.920/             | 3,393,656.13    |               |             | (24 (96 02)         | 3,368,969.20    | 3,368,969.20   |
| Unrealized Gain (Loss) on Unrestricted Investments            | 4.82%              | (590,803.45)    |               | 17,771.28   | (24,686.93)         | (573,032.17)    | (573,032.17)   |
| TD Ameritrade - Unrestricted                                  |                    | 12.197.147.32   |               | 6,915.65    |                     | 12,204,062.97   | 12.204.062.97  |
| Subtotal Unrestricted Investments Reserved for Capital        |                    | 15,000,000.00   | -             | 24,686.93   | (24,686.93)         | 15,000,000.00   | 15,000,000.00  |
| -                                                             |                    |                 |               |             |                     |                 |                |
| Total Unrestricted Cash and Cash Equivalents                  | _                  | 124,849,446.96  | 38,515,952.23 | 223,017.60  | (45,134,800.02)     | 118,453,616.77  | 118,453,616.77 |
| Scholarship Fund Investments                                  |                    |                 |               |             |                     |                 |                |
| TexPool - Scholarship Fund                                    | 4.80%              | 843,610.02      |               | 3,327.09    |                     | 846,937.11      | 846,937.11     |
| Blue Bell Creameries, L.P.                                    |                    | 435,000.00      |               |             |                     | 435,000.00      | 435,000.00     |
| Subtotal Endowment & Scholarship Fund Investments             | _                  | 1,278,610.02    | -             | 3,327.09    | -                   | 1,281,937.11    | 1,281,937.11   |
|                                                               |                    |                 |               |             |                     |                 |                |
| Bond Reserve Fund Investments<br>TD Ameritrade - Bond Reserve |                    | 4,848,704.24    |               | 1,094.87    | (500,000.00)        | 4,349,799.11    | 4,349,799.11   |
| Unrealized Gain (Loss) on Bond Reserve                        |                    | (381,600.75)    |               | 8,405.15    | (500,000.00)        | (373,195.60)    | (373,195.60)   |
| FHLB - 313382AX1 (Due 03/10/23)                               | 2.13%              | (381,000.75)    |               | 8,405.15    |                     | (373,195.00)    | (373,195.00)   |
| Unrealized Gain (Loss) on Bond Reserve Investments            | 2.1370             |                 |               |             |                     |                 |                |
| U.S. Treasury Bill 912828WJ5 05/15/24                         | 4.80%              | 3,087,058.00    |               |             |                     | 3,087,058.00    | 3,087,058.00   |
| U.S. Treasury Bill 91282CCC3 05/15/24                         | 4.51%              | 1,223,950.24    |               |             |                     | 1,223,950.24    | 1,223,950.24   |
| Subtotal Bond Reserve Fund Investments                        |                    | 8,778,111.73    | -             | 9,500.02    | (500,000.00)        | 8,287,611.75    | 8,287,611.75   |
|                                                               | _                  |                 |               |             |                     |                 |                |
| Total Restricted Investments                                  | -                  | 10,056,721.75   | -             | 12,827.11   | (500,000.00)        | 9,569,548.86    | 9,569,548.86   |
| Total Cash, Cash Equivalents and Investments                  | =                  | 134,906,168.71  | 38,515,952.23 | 235,844.71  | (45,634,800.02)     | 128,023,165.63  | 128,023,165.63 |
| n I In/                                                       |                    | 04/20/2022      | 02/21/2022    | 00/00/00000 | 01/01/0000          | 10/01/0000      | 11/20/2022     |
| Benchmark Rate                                                |                    | 04/30/2023      | 03/31/2023    | 02/28/2023  | 01/31/2023          | 12/31/2022      | 11/30/2022     |
| 182 Day T-Bill                                                |                    | 4.84%           | 4.65%         | 4.84%       | 4.68%               | 4.60%           | 4.55%          |
| One Year Treasury                                             |                    | 4.60%           | 4.55%         | 5.05%       | 4.79%               | 4.72%           | 4.78%          |
| Two Year Treasury                                             |                    | 3.86%           | 4.02%         | 4.67%       | 4.21%               | 4.40%           | 4.48%          |
| Five Year Treasury                                            |                    | 3.43%           | 3.63%         | 4.16%       | 3.63%               | 3.94%           | 3.92%          |