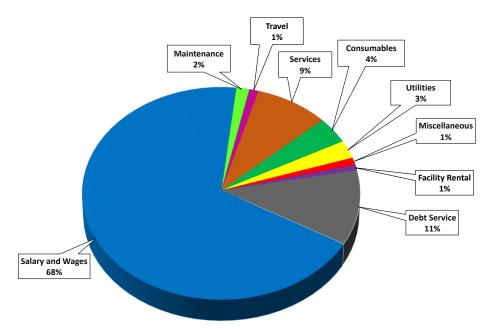

Unrestricted Cash and Cash Equivalents were \$118.5 million and \$127.2 million at 04/30/2023 and 04/30/2022, respectively.

# **Cash in Investment Pools**

Cash in Investment Pools decreased \$28.1 million as compared to the prior year. The decrease in Cash is directly related to the purchase of \$15.3 million in certificates of deposit and \$7.8 million in US Treasury Notes along with a decrease in HEERF revenue reimbursement as compared to the prior year.

#### **Scholarship Fund Investments**

Scholarship Fund Investments increased \$639 thousand as compared to the prior year which is reflective of the increase in College Scholarship funds.

# Auxiliary Project Reserve Fund Investments

Auxiliary Project Reserve Fund Investments decreased \$672 thousand as compared to the prior year. This decrease is due to the expenditure of funds for Mill Creek upgrades to accommodate eSports.

## **Construction Funds**

Construction and Restricted Fund Investments decreased \$3.5 million. This decrease is due to the 2020 bond proceeds being fully expended on construction of the Brenham STEI building during FY 2022.

#### Certificate of Deposit and US Treasury

Certificate of Deposit and Treasury increased by \$18.5 million. The College purchased additional CDs: \$10 million through Multi-Bank Securities and \$5 million through Bank of Brenham and \$7.8 million of US Treasury Note.