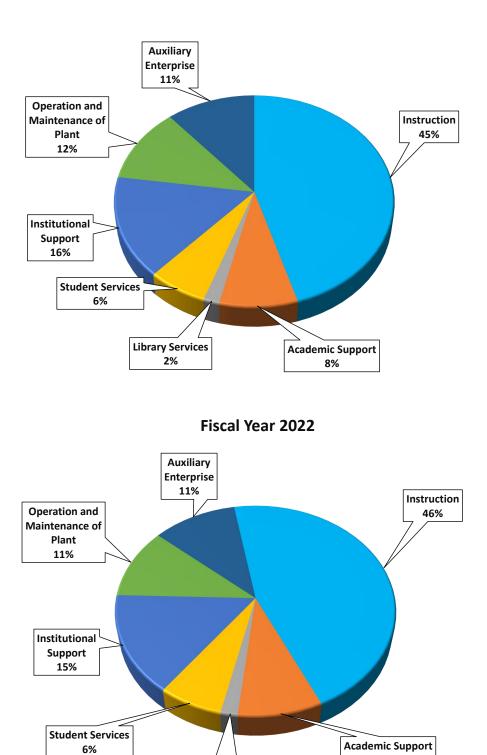

#### **Operation and Maintenance of Plant**

Operation and Maintenance of Plant expenditures were \$8.4 million and \$7.4 million at 04/30/2023 and 04/30/2022, respectively, representing an increase of \$1 million, or 14%. This expense is primarily due to increases in Plant Support of \$306 thousand; Building Maintenance of \$275 thousand; and Campus Security of \$319 thousand.

#### Athletics

Athletics expenditures were \$2.4 million and \$2.0 million at 04/30/2023 and 04/30/2022, respectively, representing an increase of \$409 thousand, or 21%. This increase is primarily due to net increases in salaries and benefits of \$355 thousand and increases in student travel of \$39 thousand.

# BLINN COLLEGE DISTRICT Statement of Expenditures By Function Month Ended April 30, 2023 and 2022 (67% Of Fiscal Year)

|                                           | <br>Curi          | rent | Fiscal Year 202 |           | <br>Prior FY     | Monthly Var     |         |
|-------------------------------------------|-------------------|------|-----------------|-----------|------------------|-----------------|---------|
|                                           |                   |      | Actual          | % Actual  | Actual           | <br>FY23 vs F   | ¥22     |
|                                           | <br>Budget        |      | 04/30/23        | To Budget | <br>04/30/22     | <br>Dollars     | Percent |
| Operating Expenditures                    |                   |      |                 |           |                  |                 |         |
| General Academic & Vocational Instruction | \$<br>44,923,704  | \$   | 32,926,179      | 73%       | \$<br>31,072,250 | \$<br>1,853,929 | 6%      |
| Public Service                            | 265,000           |      | 84,223          | 32%       | 85,810           | (1,587)         | -2%     |
| Star of Republic Museum                   |                   |      |                 |           | 3,896            | (3,896)         | -100%   |
| Academic Support                          | 10,655,012        |      | 6,087,246       | 57%       | 5,937,467        | 149,779         | 3%      |
| Library Services                          | 1,892,817         |      | 1,242,800       | 66%       | 1,194,715        | 48,085          | 4%      |
| Student Services                          | 8,522,804         |      | 4,646,639       | 55%       | 4,516,107        | 130,532         | 3%      |
| Institutional Support                     | 19,999,747        |      | 11,212,251      | 56%       | 10,323,723       | 888,528         | 9%      |
| Operation and Maintenance of Plant        |                   |      |                 |           |                  |                 |         |
| Plant Support                             | 4,147,827         |      | 2,571,592       | 62%       | 2,265,797        | 305,795         | 13%     |
| Building Maintenance                      | 3,888,235         |      | 2,250,242       | 58%       | 1,975,135        | 275,107         | 14%     |
| Custodial Services                        | 1,537,270         |      | 901,436         | 59%       | 856,586          | 44,850          | 5%      |
| Grounds Maintenance                       | 640,901           |      | 359,653         | 56%       | 294,756          | 64,897          | 22%     |
| Campus Security                           | <br>3,643,889     |      | 2,283,745       | 63%       | 1,965,198        | <br>318,547     | 16%     |
| Total Operating and Maintenance of Plant  | 13,858,122        |      | 8,366,668       | 60%       | 7,357,472        | 1,009,196       | 14%     |
| Auxiliary Enterprises                     |                   |      |                 |           |                  |                 |         |
| Housing                                   | 2,619,930         |      | 1,742,919       | 67%       | 1,658,419        | 84,500          | 5%      |
| Food Services                             | 4,280,069         |      | 2,706,019       | 63%       | 2,635,154        | 70,865          | 3%      |
| Bookstore                                 | 3,000             |      | 108             | 0%        | -                |                 | 0%      |
| Parking                                   | 37,000            |      | 991             | 3%        | 6,661            | (5,670)         | -85%    |
| Athletics                                 | 3,279,330         |      | 2,394,904       | 73%       | 1,985,556        | 409,348         | 21%     |
| Student Center                            | 1,162,750         |      | 669,598         | 58%       | 595,519          | 74,079          | 12%     |
| Student Activities                        | 574,198           |      | 347,469         | 61%       | 274,712          | 72,757          | 26%     |
| Miscellaneous Auxiliary                   | <br>483,236       |      | 267,541         | 55%       | 231,084          | <br>36,457      | 16%     |
| Total Auxiliary Enterprises               | <br>12,439,513    |      | 8,129,549       | 65%       | 7,387,105        | <br>742,444     | 10%     |
| Total Operating Expenditures              | \$<br>112,556,719 | \$   | 72,695,555      | 65%       | \$<br>67,878,545 | \$<br>4,817,010 | 7%      |