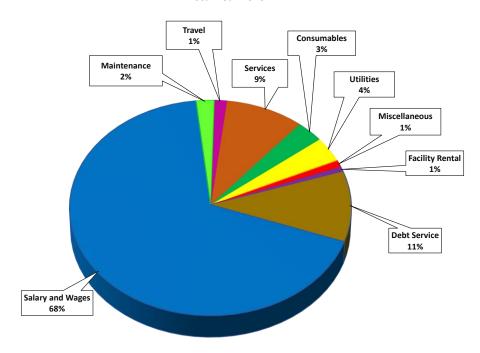

# Salaries and Wages

Staff salaries increased by \$2.1 million, or 13%. This increase is due to the hiring of vacant staff positions and the 5% salary increases effective 9/1/2022.

#### Travel

Travel increased by \$371 thousand, or 44%. This increase is due to cancellation of travel restrictions related to COVID during FY 2022. Services

Services increased by \$764 thousand, or 13%. This increase is due to increases in software license fees of \$301 thousand; consultant services of \$66 thousand; other professional services of \$63 thousand; maintenance service contract fees of \$82 thousand; and contract labor grants and contracts of \$198 thousand.

## Consumables

Consumables decreased by \$474 thousand, or 15%. This decrease is due to the descrease in purchases of minor furniture and equipment. Utilities and Telephone

Utilities and telephone increased by \$215 thousand, or 10%. This increase is due to increases in utility rates during FY 2023.

# Furniture, Equipment and Property

Furniture, equipment and property increased by \$470 thousand, or 369% due to the purchase of budgeted computer equipment and vehicles.